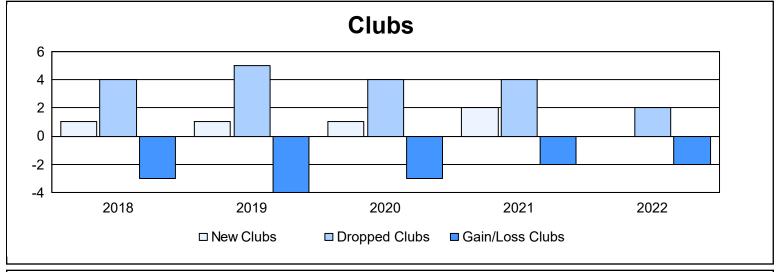

| Year      | New<br>Clubs | Dropped<br>Clubs | Gain/<br>Loss<br>Clubs | New<br>Members | Charter<br>Members | Reinstate<br>Members | Transfer<br>Members | Total<br>Member<br>Added | Total<br>Members<br>Dropped | Gain/<br>Loss<br>Members |
|-----------|--------------|------------------|------------------------|----------------|--------------------|----------------------|---------------------|--------------------------|-----------------------------|--------------------------|
| 2017-2018 | 1            | 4                | -3                     | 623            | 28                 | 35                   | 38                  | 724                      | 918                         | -194                     |
| 2018-2019 | 1            | 5                | -4                     | 535            | 28                 | 28                   | 27                  | 618                      | 896                         | -278                     |
| 2019-2020 | 1            | 4                | -3                     | 417            | 31                 | 17                   | 33                  | 498                      | 698                         | -200                     |
| 2020-2021 | 2            | 4                | -2                     | 278            | 57                 | 58                   | 27                  | 420                      | 750                         | -330                     |
| 2021-2022 | 0            | 2                | -2                     | 474            | 4                  | 56                   | 26                  | 560                      | 704                         | -144                     |
| Average   | 1            | 4                | -3                     | 465            | 30                 | 39                   | 30                  | 564                      | 793                         | -229                     |