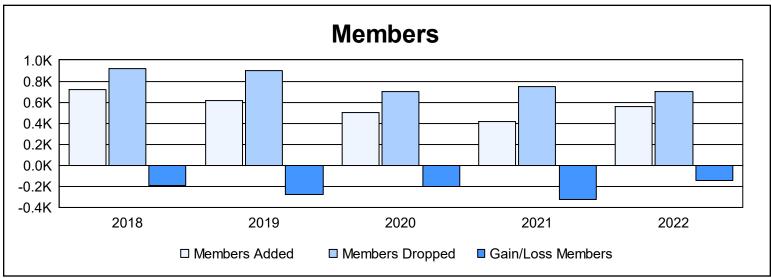

| Year      | New<br>Clubs | Dropped<br>Clubs | Gain/<br>Loss<br>Clubs | New<br>Members | Charter<br>Members | Reinstate<br>Members | Transfer<br>Members | Total<br>Member<br>Added | Total<br>Members<br>Dropped | Gain/<br>Loss<br>Members |
|-----------|--------------|------------------|------------------------|----------------|--------------------|----------------------|---------------------|--------------------------|-----------------------------|--------------------------|
| 2017-2018 | 1            | 4                | -3                     | 623            | 28                 | 35                   | 38                  | 724                      | 918                         | -194                     |
| 2018-2019 | 1            | 5                | -4                     | 535            | 28                 | 28                   | 27                  | 618                      | 896                         | -278                     |
| 2019-2020 | 1            | 4                | -3                     | 417            | 31                 | 17                   | 33                  | 498                      | 698                         | -200                     |
| 2020-2021 | 2            | 4                | -2                     | 278            | 57                 | 58                   | 27                  | 420                      | 750                         | -330                     |
| 2021-2022 | 0            | 2                | -2                     | 474            | 4                  | 56                   | 26                  | 560                      | 704                         | -144                     |
| Average   | 1            | 4                | -3                     | 465            | 30                 | 39                   | 30                  | 564                      | 793                         | -229                     |